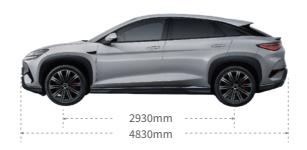

|
| Polar white           | 0       | 0          | 0              |
| Space black           | 0       | 0          | 0              |
| Indigo grey           | 0       | 0          | 0              |









Atlantis grey Polar white Space black Indigo grey

| Interior Colour Options 4 | Comfort | Design AWD | Excellence AWD |
|---------------------------|---------|------------|----------------|
| Black                     | •       | •          | •              |
| Tahiti blue               | _       | _          | •              |





Black Tahiti blue

- 3. The appointment charging function is only available in areas with 'Cloud Service BYD APP'
- ${\it 4. Please contact your local dealer for available exterior and interior colour combination options.}\\$

## Dimensions (mm)







## **Technical Data**

| Battery                | Comfort | Design AWD              | Excellence AWD |
|------------------------|---------|-------------------------|----------------|
| Battery type           |         | BYD Blade Battery (LFP) |                |
| Battery capacity (kWh) | 82.5    | 82.5                    | 91.3           |
| Nominal voltage (V)    | 550.4   | 550.4                   | 537.6          |

| WLTP Range & Comsuption 5, 6                | Comfort | Design AWD | Excellence AWD |
|---------------------------------------------|---------|------------|----------------|
| Electric range - combined (km)              | 482     | 456        | 502            |
| Electric range - city (km)                  | 630.6   | 600.1      | 615.7          |
| Consumption -combi