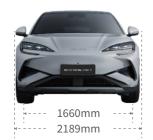

|
| Polar white           | 0       | 0          | 0              |
| Space black           | 0       | 0          | 0              |
| Indigo grey           | 0       | 0          | 0              |









Atlantis grey Polar white Space black Indigo grey

| Interior Colour Options 4 | Comfort | Design AWD | Excellence AWD |
|---------------------------|---------|------------|----------------|
| Black                     | •       | •          | •              |
| Tahiti blue               | _       | _          | •              |





Black Tahiti blue

- 3. The appointment charging function is only available in areas with 'Cloud Service BYD APP'
- ${\it 4. Please contact your local dealer for available exterior and interior colour combination options.}\\$

## Dimensions (mm)







## **Technical Data**

| Battery                | Comfort | Design AWD              | Excellence AWD |
|------------------------|---------|-------------------------|----------------|
| Battery type           |         | BYD Blade Battery (LFP) |                |
| Battery capacity (kWh) | 82.5    | 82.5                    | 91.3           |
| Nominal voltage (V)    | 550.4   | 550.4                   | 537.6          |

| WLTP Range & Comsuption 5, 6                | Comfort | Design AWD | Excellence AWD |
|---------------------------------------------|---------|------------|----------------|
| Electric range - combined (km)              | 482     | 456        | 502            |
| Electric range - city (km)                  | 630.6   | 600.1      | 615.7          |
| Consumption -com