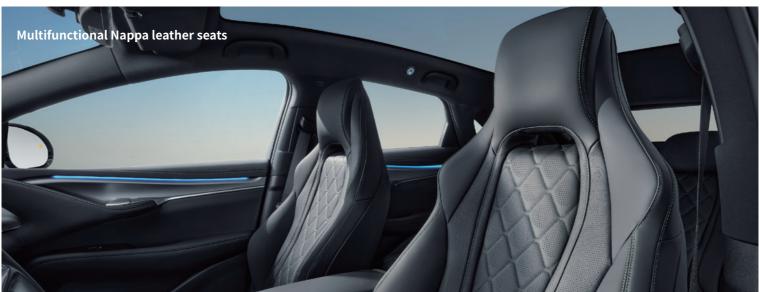

| Multi-function steering wheel , leather, heated       •       -         Vegan leather seats       -       -         Leather seats       -       -         Driver seat, electrically adjustable, 8 ways, position memory       •       •         Driver seat, ventilated, heated, memorized adjustment       •       •         Driver seat, ventilated, heatednest       •       •         Driver seat, electric lumbar support, 4 ways       •       •         Driver seat, 2 x file pockets       •       •         Front passenger seat, electrically adjustable, 6 ways       •       •         Front passenger seat, ventilated, heated       •       •         Rear seats, hammally adjustable headrest       •       •         Rear seats, manually adjustable headrest       • </th <th>Interior</th> <th>Comfort</th> <th>Design AWD</th> <th>Excellence AWD</th>                                                                                                                                                                                                                                                                                                                                                                                                                                                                                                                | Interior                                                      | Comfort | Design AWD | Excellence AWD |
|-----------------------------------------------------------------------------------------------------------------------------------------------------------------------------------------------------------------------------------------------------------------------------------------------------------------------------------------------------------------------------------------------------------------------------------------------------------------------------------------------------------------------------------------------------------------------------------------------------------------------------------------------------------------------------------------------------------------------------------------------------------------------------------------------------------------------------------------------------------------------------------------------------------------------------------------------------------------------------------------------------------------------------------------------------------------------------------------------------------------------------------------------------------------------------------------------------------------------------------------------------------------------------------------------------------------------------------------------------------------------------------------------------------------------------------------------------------------------------------------------------------------------------------------------------------------------------------------------------------------------------------------------------------------------------------------------------------------------------------------------------------------------------------------------------------------------------------------------------------------|---------------------------------------------------------------|---------|------------|----------------|
| Leather seats Driver seat, electrically adjustable, 8 ways, position memory Driver seat, ventilated, heated, memorized adjustment  Driver seat, integrated headrest Driver seat, electric lumbar support, 4 ways Driver seat, electric lumbar support, 4 ways Driver seat, electric lumbar support, 4 ways Driver seat, 2 k file pockets Pront passenger seat, electrically adjustable, 6 ways Front passenger seat, electrically adjustable, 6 ways Front passenger seat, ventilated, heated Front passenger seat, integrated headrest Front passenger seat, ventilated, heated Front seat footlights, wulti-colour Centre console light Glove box light LED four door lights LED front reading lights LED rear side reading lights LED rear side reading lights LED rear side reading lights Front seat sun visors with illuminated mirror Jual-zone climate control Front seat sun visors with illuminated mirror Jual-zone climate control Front seat sun visors with illuminated mirror Jual-zone climate control Front sear in vents Front passenger seat, ventilated, heaves Front seat sun visors with illuminated mirror Front seat sun visors with illuminated mirror | Multi-function steering wheel , leather, heated               | •       | •          | •              |
| Driver seat, electrically adjustable, 8 ways, position memory Driver seat, ventilated, heated, memorized adjustment Driver seat, integrated headrest Driver seat, electric lumbar support, 4 ways Driver seat, electric leg support Driver seat, 2 file pockets Front passenger seat, 2 file pockets Front passenger seat, ventilated, heated Front passenger seat, integrated headrest Front passenger seat, integrated headrest Front passenger seat, integrated headrest Front passenger seat, 2 x file pockets Rear seats, heated Rear seats, manually adjustable headrest Rear seats, backrest angle manually adjustable Split folding rear seats, 40:60 Dual-zone climate control Dual-zone climate control Dual-zone climate rontrol Dual-zone climate control                                                                                                                                                                                                                                                                                                                                                                                                                                                                     | Vegan leather seats                                           | •       | •          | _              |
| Driver seat, ventilated, heated, memorized adjustment Driver seat, integrated headrest Driver seat, electric lumbar support, 4 ways Driver seat, electric leg support Driver seat, 2 x file pockets Front passenger seat, electrically adjustable, 6 ways Front passenger seat, ventilated, heated Front passenger seat, ventilated, heated Front passenger seat, ventilated, heated Front passenger seat, integrated headrest Front passenger seat, 2 x file pockets Rear seats, heated Rear seats, wanually adjustable headrest Rear seats, backrest angle manually adjustable Split folding rear seats, 40:60 Dual-zone climate control Ambient lighting, multi-colour Boot light Front seat footlights, multi-colour Centre console light Glove box light LED four door lights LED rear side reading lights LED rear side reading lights LED rear side reading lights Auto-dimming rear view mirror 4 x One-click lift window, anti-pinch Front seat sun visors with illuminated mirror Dual-zone climate control  Rear air vents PM2.5 air purification system                                                                                                                                                                                                                                                                                                                                                                                                                                                                                                                                                                                                                                                                                                                                                                                             | Leather seats                                                 |         |            | •              |
| Driver seat, letectric lumbar support, 4 ways  Driver seat, electric leg support  Driver seat, electric leg support  Driver seat, 2 x file pockets  Front passenger seat, electrically adjustable, 6 ways  Front passenger seat, electrically adjustable, 6 ways  Front passenger seat, integrated headrest  Front passenger seat, integrated headrest  Front passenger seat, 2 x file pockets  Rear seats, heated  Rear seats, manully adjustable headrest  Rear seats, backrest angle manually adjustable  Split folding rear seats, 40:60  Dual-zone climate control  Ambient lighting, multi-colour  Boot light  Front seat footlights, multi-colour  Centre console light  Glove box light  LED front door lights  LED front reading lights  Auto-dimming rear view mirror  4 x One-click lift window, anti-pinch  Front seat sun visors with illuminated mirror  Dual-zone climate control  Rear air vents  PM2.5 air purification system                                                                                                                                                                                                                                                                                                                                                                                                                                                                                                                                                                                                                                                                                                                                                                                                                                                                                                                 | Driver seat, electrically adjustable, 8 ways, position memory | •       | •          | •              |
| Driver seat, electric lumbar support, 4 ways Driver seat, electric leg support Driver seat, 2 x file pockets Front passenger seat, electrically adjustable, 6 ways Front passenger seat, eventilated, heated Front passenger seat, integrated headrest Front passenger seat, 2 x file pockets Rear seats, heated Rear seats, heated Rear seats, beated Rear seats, manually adjustable headrest Rear seats, beackrest angle manually adjustable Split folding rear seats, 40:60 Dual-zone climate control Ambient lighting, multi-colour Boot light Front seat footlights, multi-colour Centre console light Glove box light LED front door lights LED front reading lights LED front reading lights LED front reading lights LED front reading lights LED front seat sun visors with illuminated mirror Av One-click lift window, anti-pinch Front seat sun visors with illuminated mirror Dual-zone climate control Rear air vents PM2.5 air purification system                                                                                                                                                                                                                                                                                                                                                                                                                                                                                                                                                                                                                                                                                                                                                                                                                                                                                              | Driver seat, ventilated, heated, memorized adjustment         | •       | •          | •              |
| Driver seat, electric leg support Driver seat, 2 x file pockets Front passenger seat, electrically adjustable, 6 ways Front passenger seat, ventilated, heated Front passenger seat, integrated headrest Front passenger seat, integrated headrest Front passenger seat, 2 x file pockets Rear seats, heated Rear seats, manually adjustable headrest Rear seats, backrest angle manually adjustable Split folding rear seats, 40:60 Dual-zone climate control Ambient lighting, multi-colour Boot light Front seat footlights, multi-colour Centre console light LED four door lights LED front reading lights LED front reading lights Auto-dimming rear view mirror  4 x One-click lift window, anti-pinch Front seat sun visors with illuminated mirror Dual-zone climate control Rear air vents PM2.5 air purification system                                                                                                                                                                                                                                                                                                                                                                                                                                                                                                                                                                                                                                                                                                                                                                                                                                                                                                                                                                                                                              | Driver seat, integrated headrest                              | •       | •          | •              |
| Driver seat, 2 x file pockets Front passenger seat, electrically adjustable, 6 ways Front passenger seat, ventilated, heated Front passenger seat, integrated headrest Front passenger seat, 2 x file pockets Rear seats, heated Rear seats, heated Rear seats, manually adjustable headrest Rear seats, backrest angle manually adjustable Split folding rear seats, 40:60 Dual-zone climate control Ambient lighting, multi-colour Boot light Front seat footlights, multi-colour Centre console light Glove box light LED four door lights LED front reading lights LED rear side reading lights LED rear side reading lights Auto-dimming rear view mirror 4 x One-click lift window, anti-pinch Front seat sun visors with illuminated mirror Dual-zone climate control                                                                                                                                                                                                                                                                                                                                                                                                                                                                                                                                                                                                                                                                                                                                                                                                                                                                                                                                                                                                                                                                                    | Driver seat, electric lumbar support, 4 ways                  | •       | •          | •              |
| Front passenger seat, electrically adjustable, 6 ways Front passenger seat, ventilated, heated Front passenger seat, integrated headrest Front passenger seat, 2 x file pockets Rear seats, heated Rear seats, manually adjustable headrest Rear seats, manually adjustable headrest Rear seats, backrest angle manually adjustable Split folding rear seats, 40:60 Dual-zone climate control Ambient lighting, multi-colour Boot light Front seat footlights, multi-colour Centre console light Glove box light LED four door lights LED front reading lights LED front reading lights LED rear side reading lights Auto-dimming rear view mirror 4 x One-click lift window, anti-pinch Front seat sun visors with illuminated mirror Dual-zone climate control                                                                                                                                                                                                                                                                                                                                                                                                                                                                                                                                                                                                                                                                                                                                                                                                                                                                                                                                                                                                                                                                                                | Driver seat, electric leg support                             | •       | •          | •              |
| Front passenger seat, ventilated, heated Front passenger seat, integrated headrest Front passenger seat, 2 x file pockets Rear seats, heated Rear seats, manually adjustable headrest Rear seats, backrest angle manually adjustable Split folding rear seats, 40:60 Dual-zone climate control Ambient lighting, multi-colour Boot light Front seat footlights, multi-colour Centre console light Glove box light LED four door lights LED rear side reading lights LED rear side reading lights LED rear side reading lights Front seat sun visors with illuminated mirror Dual-zone climate control                                                                                                                                                                                                                                                                                                                                                                                                                                                                                                                                                                                                                                                                                                                                                                                                                                                                                                                                                                                                                                                                                                                                                                                                                                                           | Driver seat, 2 x file pockets                                 | •       | •          | •              |
| Front passenger seat, integrated headrest Front passenger seat, 2 x file pockets Rear seats, heated Rear seats, manually adjustable headrest Rear seats, backrest angle manually adjustable Split folding rear seats, 40:60 Dual-zone climate control Ambient lighting, multi-colour Boot light Front seat footlights, multi-colour Centre console light Glove box light LED four door lights LED front reading lights LED rear side reading lights LED rear side reading lights Auto-dimming rear view mirror 4 x One-click lift window, anti-pinch Front seat sun visors with illuminated mirror Dual-zone climate control Rear air vents PM2.5 air purification system                                                                                                                                                                                                                                                                                                                                                                                                                                                                                                                                                                                                                                                                                                                                                                                                                                                                                                                                                                                                                                                                                                                                                                                       | Front passenger seat, electrically adjustable, 6 ways         | •       | •          | •              |
| Front passenger seat, 2 x file pockets  Rear seats, heated  Rear seats, manually adjustable headrest  Rear seats, backrest angle manually adjustable  Split folding rear seats, 40:60  Dual-zone climate control  Ambient lighting, multi-colour  Boot light  Front seat footlights, multi-colour  Centre console light  LED four door lights  LED front reading lights  LED rear side reading lights  LED rear side reading lights  Auto-dimming rear view mirror  4 x One-click lift window, anti-pinch  Front seat sun visors with illuminated mirror  Dual-zone climate control  Rear air vents  PM2.5 air purification system                                                                                                                                                                                                                                                                                                                                                                                                                                                                                                                                                                                                                                                                                                                                                                                                                                                                                                                                                                                                                                                                                                                                                                                                                              | Front passenger seat, ventilated, heated                      | •       | •          | •              |
| Rear seats, heated Rear seats, manually adjustable headrest Rear seats, backrest angle manually adjustable Split folding rear seats, 40:60 Dual-zone climate control Ambient lighting, multi-colour Boot light Front seat footlights, multi-colour Centre console light Glove box light LED four door lights LED front reading lights LED rear side reading lights LED rear side reading lights Auto-dimming rear view mirror  4 x One-click lift window, anti-pinch Front seat sun visors with illuminated mirror Dual-zone climate control  Rear air vents PM2.5 air purification system                                                                                                                                                                                                                                                                                                                                                                                                                                                                                                                                                                                                                                                                                                                                                                                                                                                                                                                                                                                                                                                                                                                                                                                                                                                                      | Front passenger seat, integrated headrest                     | •       | •          | •              |
| Rear seats, manually adjustable headrest Rear seats, backrest angle manually adjustable Split folding rear seats, 40:60 Dual-zone climate control Ambient lighting, multi-colour Boot light Front seat footlights, multi-colour Centre console light Glove box light LED four door lights LED front reading lights LED rear side reading lights LED rear side reading lights Auto-dimming rear view mirror 4 x One-click lift window, anti-pinch Front seat sun visors with illuminated mirror Dual-zone climate control Rear air vents PM2.5 air purification system                                                                                                                                                                                                                                                                                                                                                                                                                                                                                                                                                                                                                                                                                                                                                                                                                                                                                                                                                                                                                                                                                                                                                                                                                                                                                           | Front passenger seat, 2 x file pockets                        | •       | •          | •              |
| Rear seats, backrest angle manually adjustable  Split folding rear seats, 40:60  Dual-zone climate control  Ambient lighting, multi-colour  Boot light  Front seat footlights, multi-colour  Centre console light  Glove box light  LED four door lights  LED front reading lights  LED front reading lights  LED rear side reading lights  Auto-dimming rear view mirror  4 x One-click lift window, anti-pinch  Front seat sun visors with illuminated mirror  Dual-zone climate control  Rear air vents  PM2.5 air purification system                                                                                                                                                                                                                                                                                                                                                                                                                                                                                                                                                                                                                                                                                                                                                                                                                                                                                                                                                                                                                                                                                                                                                                                                                                                                                                                       | Rear seats, heated                                            | •       | •          | •              |
| Split folding rear seats, 40:60  Dual-zone climate control  Ambient lighting, multi-colour  Boot light Front seat footlights, multi-colour  Centre console light Glove box light  LED four door lights  LED front reading lights  LED rear side reading lights  LED rear side reading lights  Auto-dimming rear view mirror  4 x One-click lift window, anti-pinch Front seat sun visors with illuminated mirror  Dual-zone climate control  Rear air vents  PM2.5 air purification system                                                                                                                                                                                                                                                                                                                                                                                                                                                                                                                                                                                                                                                                                                                                                                                                                                                                                                                                                                                                                                                                                                                                                                                                                                                                                                                                                                      | Rear seats, manually adjustable headrest                      | •       | •          | •              |
| Dual-zone climate control  Ambient lighting, multi-colour  Boot light Front seat footlights, multi-colour  Centre console light Glove box light  LED four door lights  LED front reading lights  LED rear side reading lights  LED rear side reading lights  Auto-dimming rear view mirror  4 x One-click lift window, anti-pinch Front seat sun visors with illuminated mirror  Dual-zone climate control  Rear air vents  PM2.5 air purification system                                                                                                                                                                                                                                                                                                                                                                                                                                                                                                                                                                                                                                                                                                                                                                                                                                                                                                                                                                                                                                                                                                                                                                                                                                                                                                                                                                                                       | Rear seats, backrest angle manually adjustable                | •       | •          | •              |
| Ambient lighting, multi-colour  Boot light Front seat footlights, multi-colour  Centre console light Glove box light  LED four door lights  LED front reading lights  LED rear side reading lights  Auto-dimming rear view mirror  4 x One-click lift window, anti-pinch Front seat sun visors with illuminated mirror  Dual-zone climate control  Rear air vents  PM2.5 air purification system                                                                                                                                                                                                                                                                                                                                                                                                                                                                                                                                                                                                                                                                                                                                                                                                                                                                                                                                                                                                                                                                                                                                                                                                                                                                                                                                                                                                                                                                | Split folding rear seats, 40:60                               | •       | •          | •              |
| Boot light Front seat footlights, multi-colour Centre console light Glove box light LED four door lights LED front reading lights LED rear side reading lights LED rear side reading lights Auto-dimming rear view mirror 4 x One-click lift window, anti-pinch Front seat sun visors with illuminated mirror Dual-zone climate control Rear air vents PM2.5 air purification system                                                                                                                                                                                                                                                                                                                                                                                                                                                                                                                                                                                                                                                                                                                                                                                                                                                                                                                                                                                                                                                                                                                                                                                                                                                                                                                                                                                                                                                                            | Dual-zone climate control                                     | •       | •          | •              |
| Front seat footlights, multi-colour  Centre console light  Glove box light  LED four door lights  LED front reading lights  LED front reading lights  LED rear side reading lights  Auto-dimming rear view mirror  4 x One-click lift window, anti-pinch  Front seat sun visors with illuminated mirror  Dual-zone climate control  Rear air vents  PM2.5 air purification system                                                                                                                                                                                                                                                                                                                                                                                                                                                                                                                                                                                                                                                                                                                                                                                                                                                                                                                                                                                                                                                                                                                                                                                                                                                                                                                                                                                                                                                                               | Ambient lighting, multi-colour                                | •       | •          | •              |
| Centre console light Glove box light LED four door lights LED front reading lights LED rear side reading lights LED rear side reading lights Auto-dimming rear view mirror 4 x One-click lift window, anti-pinch Front seat sun visors with illuminated mirror Dual-zone climate control Rear air vents PM2.5 air purification system                                                                                                                                                                                                                                                                                                                                                                                                                                                                                                                                                                                                                                                                                                                                                                                                                                                                                                                                                                                                                                                                                                                                                                                                                                                                                                                                                                                                                                                                                                                           | Boot light                                                    | •       | •          | •              |
| Glove box light  LED four door lights  LED front reading lights  LED rear side reading lights  LED rear side reading lights  Auto-dimming rear view mirror  4 x One-click lift window, anti-pinch  Front seat sun visors with illuminated mirror  Dual-zone climate control  Rear air vents  PM2.5 air purification system                                                                                                                                                                                                                                                                                                                                                                                                                                                                                                                                                                                                                                                                                                                                                                                                                                                                                                                                                                                                                                                                                                                                                                                                                                                                                                                                                                                                                                                                                                                                      | Front seat footlights, multi-colour                           | •       | •          | •              |
| LED four door lights • • •   LED front reading lights • • •   LED rear side reading lights • • •   Auto-dimming rear view mirror • • •   4 x One-click lift window, anti-pinch • • •   Front seat sun visors with illuminated mirror • • •   Dual-zone climate control • • •   Rear air vents • • •   PM2.5 air purification system • • •                                                                                                                                                                                                                                                                                                                                                                                                                                                                                                                                                                                                                                                                                                                                                                                                                                                                                                                                                                                                                                                                                                                                                                                                                                                                                                                                                                                                                                                                                                                       | Centre console light                                          | •       | •          | •              |
| LED front reading lights • • •   LED rear side reading lights • • •   Auto-dimming rear view mirror • • •   4 x One-click lift window, anti-pinch • • •   Front seat sun visors with illuminated mirror • • •   Dual-zone climate control • • •   Rear air vents • • •   PM2.5 air purification system • • •                                                                                                                                                                                                                                                                                                                                                                                                                                                                                                                                                                                                                                                                                                                                                                                                                                                                                                                                                                                                                                                                                                                                                                                                                                                                                                                                                                                                                                                                                                                                                    | Glove box light                                               | •       | •          | •              |
| LED rear side reading lights  Auto-dimming rear view mirror  4 x One-click lift window, anti-pinch  Front seat sun visors with illuminated mirror  Dual-zone climate control  Rear air vents  PM2.5 air purification system                                                                                                                                                                                                                                                                                                                                                                                                                                                                                                                                                                                                                                                                                                                                                                                                                                                                                                                                                                                                                                                                                                                                                                                                                                                                                                                                                                                                                                                                                                                                                                                                                                     | LED four door lights                                          | •       | •          | •              |
| Auto-dimming rear view mirror  4 x One-click lift window, anti-pinch  Front seat sun visors with illuminated mirror  Dual-zone climate control  Rear air vents  PM2.5 air purification system                                                                                                                                                                                                                                                                                                                                                                                                                                                                                                                                                                                                                                                                                                                                                                                                                                                                                                                                                                                                                                                                                                                                                                                                                                                                                                                                                                                                                                                                                                                                                                                                                                                                   | LED front reading lights                                      | •       | •          | •              |
| 4 x One-click lift window, anti-pinch       •       •         Front seat sun visors with illuminated mirror       •       •         Dual-zone climate control       •       •         Rear air vents       •       •         PM2.5 air purification system       •       •                                                                                                                                                                                                                                                                                                                                                                                                                                                                                                                                                                                                                                                                                                                                                                                                                                                                                                                                                                                                                                                                                                                                                                                                                                                                                                                                                                                                                                                                                                                                                                                      | LED rear side reading lights                                  | •       | •          | •              |
| Front seat sun visors with illuminated mirror  Dual-zone climate control  Rear air vents  PM2.5 air purification system                                                                                                                                                                                                                                                                                                                                                                                                                                                                                                                                                                                                                                                                                                                                                                                                                                                                                                                                                                                                                                                                                                                                                                                                                                                                                                                                                                                                                                                                                                                                                                                                                                                                                                                                         | Auto-dimming rear view mirror                                 | •       | •          | •              |
| Dual-zone climate control••Rear air vents••PM2.5 air purification system••                                                                                                                                                                                                                                                                                                                                                                                                                                                                                                                                                                                                                                                                                                                                                                                                                                                                                                                                                                                                                                                                                                                                                                                                                                                                                                                                                                                                                                                                                                                                                                                                                                                                                                                                                                                      | 4 x One-click lift window, anti-pinch                         | •       | •          | •              |
| Rear air vents PM2.5 air purification system  • • • • •                                                                                                                                                                                                                                                                                                                                                                                                                                                                                                                                                                                                                                                                                                                                                                                                                                                                                                                                                                                                                                                                                                                                                                                                                                                                                                                                                                                                                                                                                                                                                                                                                                                                                                                                                                                                         | Front seat sun visors with illuminated mirror                 | •       | •          | •              |
| PM2.5 air purification system • •                                                                                                                                                                                                                                                                                                                                                                                                                                                                                                                                                                                                                                                                                                                                                                                                                                                                                                                                                                                                                                                                                                                                                                                                                                                                                                                                                                                                                                                                                                                                                                                                                                                                                                                                                                                                                               | Dual-zone climate control                                     | •       | •          | •              |
|                                                                                                                                                                                                                                                                                                                                                                                                                                                                                                                                                                                                                                                                                                                                                                                                                                                                                                                                                                                                                                                                                                                                                                                                                                                                                                                                                                                                                                                                                                                                                                                                                                                                                                                                                                                                                                                                 | Rear air vents                                                | •       | •          | •              |
| Negative-ion generator • • •                                                                                                                                                                                                                                                                                                                                                                                                                                                                                                                                                                                                                                                                                                                                                                                                                                                                                                                                                                                                                                                                                                                                                                                                                                                                                                                                                                                                                                                                                                                                                                                                                                                                                                                                                                                                                                    | PM2.5 air purification system                                 | •       | •          | •              |
|                                                                                                                                                                                                                                                                                                                                                                                                                                                                                                                                                                                                                                                                                                                                                                                                                                                                                                                                                                                                                                                                                                                                                                                                                                                                                                                                                                                                                                                                                                                                                                                                                                                                                                                                                                                                                                                                 | Negative-ion generator                                        | •       | •          | •              |