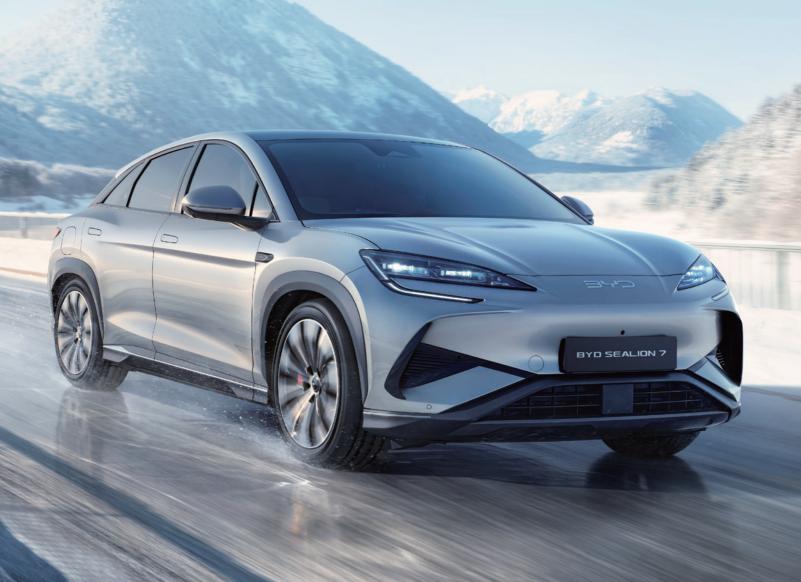

BYD SEALION 7

23000 RPM Motor Speed

230 kW DC Fast Charging

215 km/h Top Speed

**4.5** S Acceleration 0-100 km/h