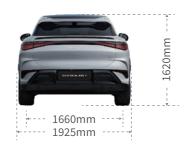

|
| Polar white           | 0       | 0          | 0              |
| Space black           | 0       | 0          | 0              |
| Indigo grey           | 0       | 0          | 0              |









Atlantis grey Polar white Space black Indigo grey

| Interior Colour Options 4 | Comfort | Design AWD | Excellence AWD |
|---------------------------|---------|------------|----------------|
| Black                     | •       | •          | •              |
| Tahiti blue               | _       | _          | •              |





Black Tahiti blue

- 3. The appointment charging function is only available in areas with 'Cloud Service BYD APP'
- ${\it 4. Please contact your local dealer for available exterior and interior colour combination options.}\\$

## Dimensions (mm)







## **Technical Data**

| Battery                | Comfort | Design AWD              | Excellence AWD |
|------------------------|---------|-------------------------|----------------|
| Battery type           |         | BYD Blade Battery (LFP) |                |
| Battery capacity (kWh) | 82.5    | 82.5                    | 91.3           |
| Nominal voltage (V)    | 550.4   | 550.4                   | 537.6          |

| WLTP Range & Comsuption 5, 6                | Comfort | Design AWD | Excellence AWD |
|---------------------------------------------|---------|------------|----------------|
| Electric range - combined (km)              | 482     | 456        | 502            |
| Electric range - city (km)                  | 630.6   | 600.1      | 615.7          |
| Consumption -combine